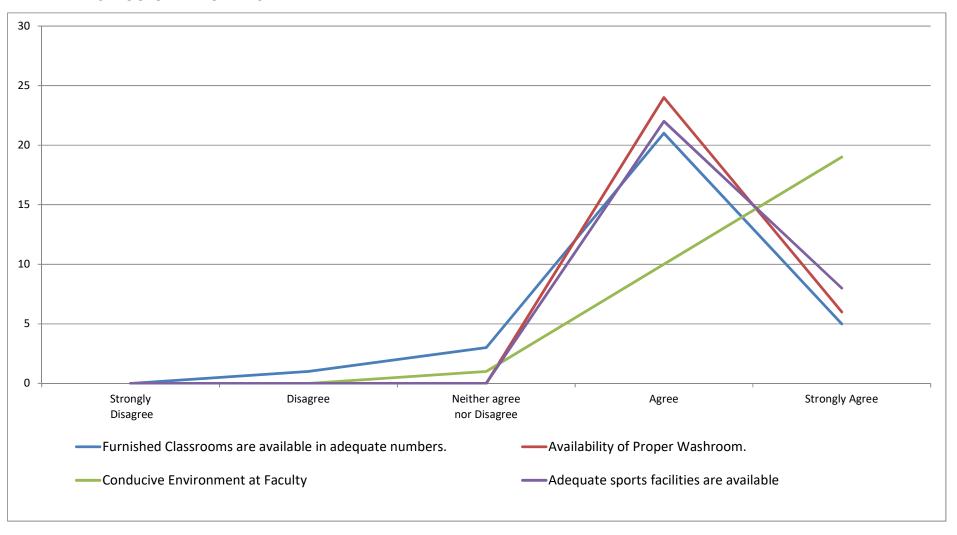

|   | INFRASTRUCTURE FACILITIES                               | Strongly<br>Disagree | _ | Neither<br>agree<br>nor<br>Disagree | Agree | Strongly<br>Agree |
|---|---------------------------------------------------------|----------------------|---|-------------------------------------|-------|-------------------|
| 1 | Furnished Classrooms are available in adequate numbers. | 0                    | 1 | 3                                   | 21    | 5                 |
| 2 | Availability of Proper Washroom.                        | 0                    | 0 | 0                                   | 24    | 6                 |
| 3 | Conducive Environment at Faculty                        | 0                    | 0 | 1                                   | 10    | 19                |

| 4 | Adequate sports facilities are available | 0 | 0 | 0 | 22 | 8 |
|---|------------------------------------------|---|---|---|----|---|
|---|------------------------------------------|---|---|---|----|---|

#### **INFRASTRUCTURE FACILITIES**