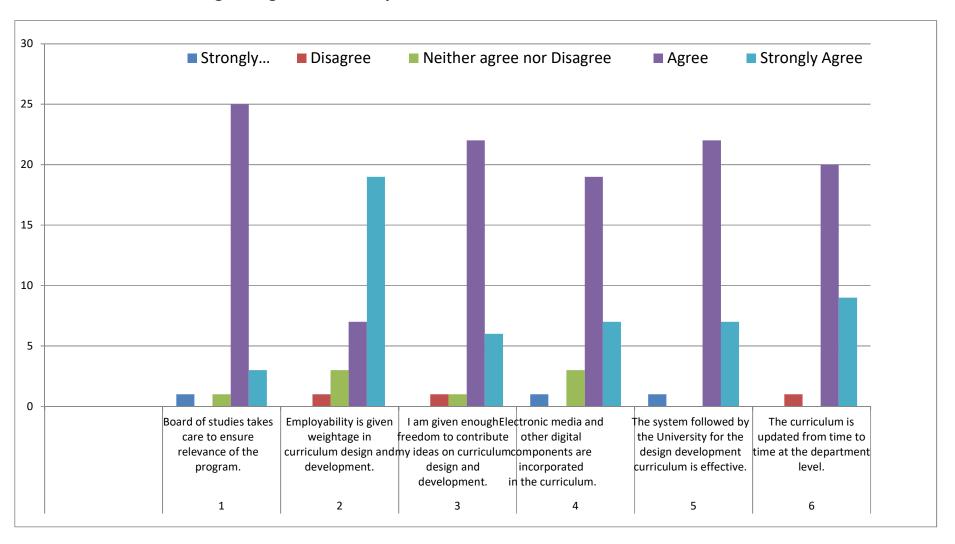

# **Curriculum Planning, Design and Development**

| S.N. | SUBJECT                                                                                   | Strongly Disagree | _ | Neither agree | Agree | Strongly<br>Agree |
|------|-------------------------------------------------------------------------------------------|-------------------|---|---------------|-------|-------------------|
| 1    | Board of studies takes care to ensure relevance of the program.                           | 1                 | 0 | 1             | 25    | 3                 |
| 2    | Employability is given weightage in curriculum design and development.                    | 0                 | 1 | 3             | 7     | 19                |
| 3    | I am given enough freedom to contribute my ideas on curriculum design and development.    | 0                 | 1 | 1             | 22    | 6                 |
| 4    | Electronic media and other digital components are incorporated in the curriculum.         | 1                 | 0 | 3             | 19    | 7                 |
| 5    | The system followed by the University for the design development curriculum is effective. | 1                 | 0 | 0             | 22    | 7                 |
| 6    | The curriculum is updated from time to time at the department level.                      | 0                 | 1 | 0             | 20    | 9                 |

## **Curriculum Planning, Design and Development**