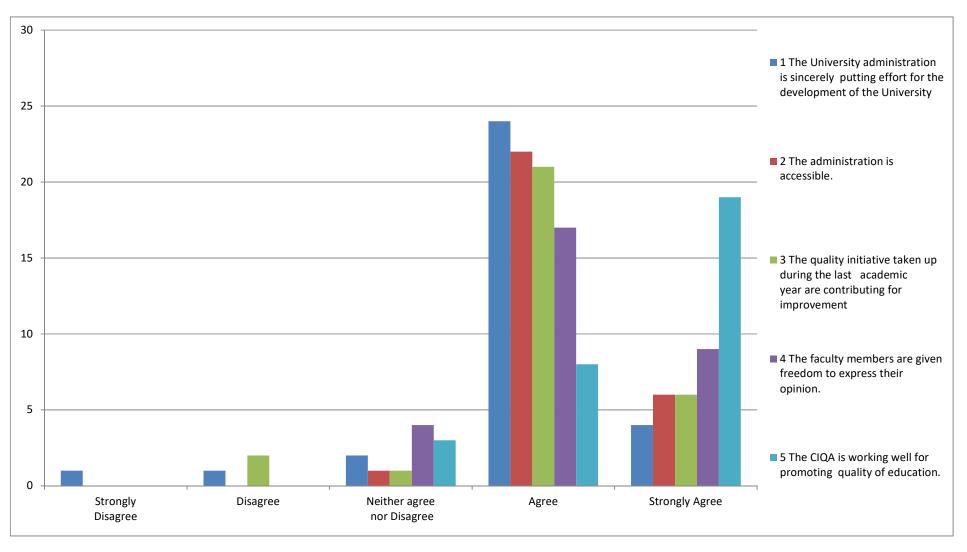

|   | GOVERNANCE AND ADMINISTRATION                                                                   | Strongly<br>Disagree | _ | agree<br>nor | Agree | Strongly<br>Agree |
|---|-------------------------------------------------------------------------------------------------|----------------------|---|--------------|-------|-------------------|
|   | The University administration is sincerely putting effort for the development of the University |                      |   |              |       |                   |
| 1 |                                                                                                 | 1                    | 1 | 2            | 24    | 4                 |
| 2 | The administration is accessible.                                                               | 0                    | 0 | 1            | 22    | 6                 |
|   | The quality initiative taken up during the last academic                                        |                      |   |              |       |                   |
| 3 | year are contributing for improvement                                                           | 0                    | 2 | 1            | 21    | 6                 |
| 4 | The faculty members are given freedom to express their opinion.                                 | 0                    | 0 | 4            | 17    | 9                 |
| 5 | The CIQA is working well for promoting quality of education.                                    | 0                    | 0 | 3            | 8     | 19                |

#### **GOVERNANCE AND ADMINISTRATION**