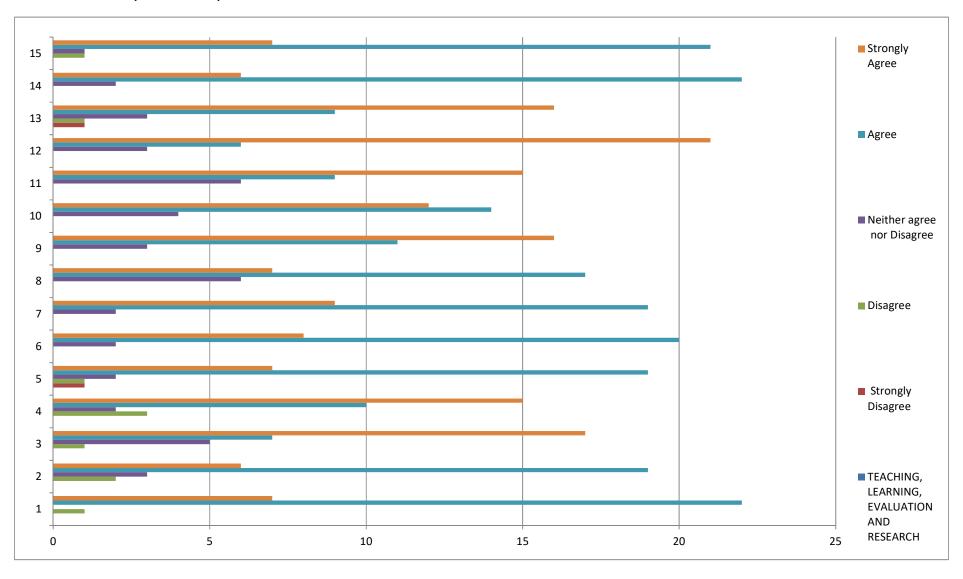

|  | TEACHING, LEARNING, EVALUATION AND RESEARCH | Strongly<br>Disagree | Disagr<br>ee | Neither<br>agree<br>nor<br>Disagree | Agree | Strongly<br>Agree |  |
|--|---------------------------------------------|----------------------|--------------|-------------------------------------|-------|-------------------|--|
|--|---------------------------------------------|----------------------|--------------|-------------------------------------|-------|-------------------|--|

| 1  | Student centered learning resources are available in the College.                   | 0 | 1 | 0 | 22 | 7  |
|----|-------------------------------------------------------------------------------------|---|---|---|----|----|
| 2  | Faculty members update their knowledge and skills.                                  | 0 | 2 | 3 | 19 | 6  |
| 3  | The class work is taking place as per schedule.                                     | 0 | 1 | 5 | 7  | 17 |
| 4  | The library and e-resources are the major source of information.                    | 0 | 3 | 2 | 10 | 15 |
| 5  | The library utilized by the faculty, students and research Scholars                 | 1 | 1 | 2 | 19 | 7  |
| 6  | Timing of library are convenient.                                                   | 0 | 0 | 2 | 20 | 8  |
| 7  | Teaching aids in department are sufficient and up-to-date.                          | 0 | 0 | 2 | 19 | 9  |
| 8  | Teachers are supported with adequate learning resources.                            | 0 | 0 | 6 | 17 | 7  |
| 9  | Teachers are encouraged to carry out their research.                                | 0 | 0 | 3 | 11 | 16 |
| 10 | Teacher are encouraged to participate and organize seminars/workshop/conferences.   | 0 | 0 | 4 | 14 | 12 |
| 11 | Teachers are encouraged to undertake extension and community service programs       | 0 | 0 | 6 | 9  | 15 |
| 12 | Teachers are encouraged to establish linkages with industry, corporate and academia | 0 | 0 | 3 | 6  | 21 |
| 13 | Teacher are encouraged to take up Consultancy Services.                             | 1 | 1 | 3 | 9  | 16 |
| 14 | The merit of teachers is recognized                                                 | 0 | 0 | 2 | 22 | 6  |
| 15 | Evaluation sysytem followed by college is effective and full proof                  | 0 | 1 | 1 | 21 | 7  |
|    |                                                                                     |   |   |   |    |    |

### TEACHING, LEARNING, EVALUATION AND RESEARCH