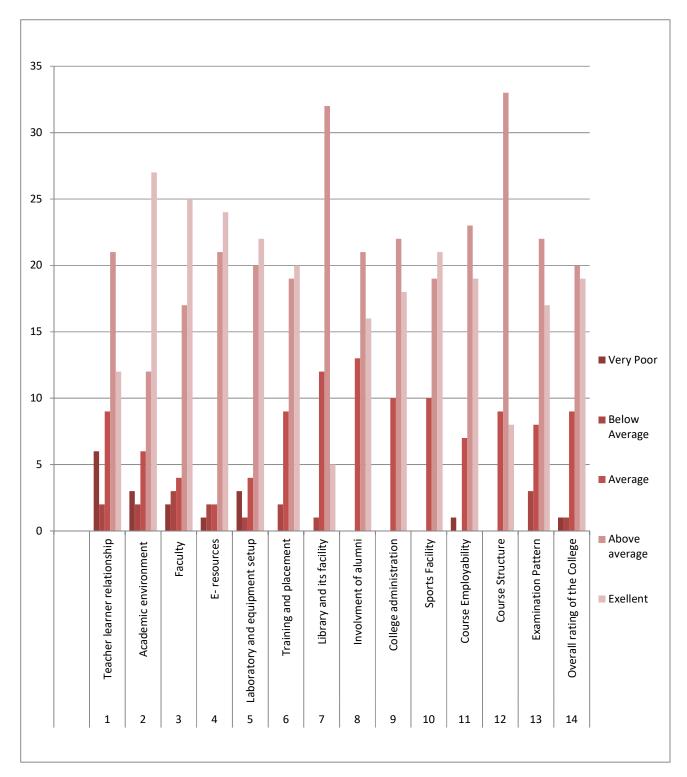

## **CRITERIA 2**

|   |                                                                        | YES | NO |
|---|------------------------------------------------------------------------|-----|----|
| 1 | Would you like to keep yourself in touch with department ?             | 43  | 7  |
| 2 | Have you participated in any alumni meet?                              | 33  | 17 |
| 3 | Is there are need to improove teaching learning?                       | 38  | 12 |
| 4 | Are you willing to contribute to development of department \ college ? | 27  | 23 |
| 5 | Do you feel proud to be alumnus of PGPM ?                              | 41  | 9  |

**CRITERIA 2** 